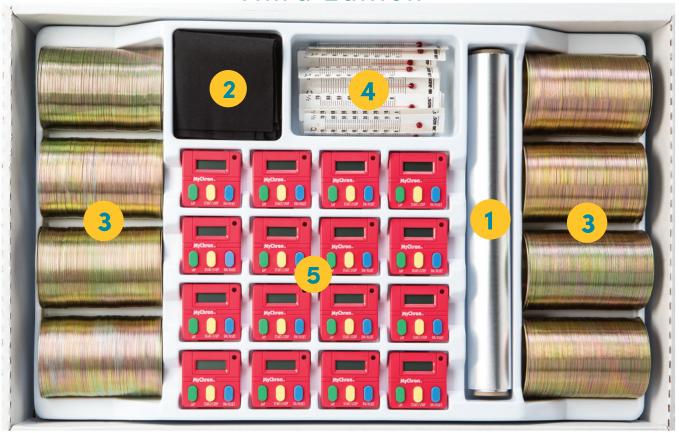

### Drawer 2

#### Third Edition

| No. | Description         | Item No. |
|-----|---------------------|----------|
| 1.  | Aluminum foil, roll | IAPS-P55 |
| 2.  | Cloths, black       | FA-003-1 |
| 3.  | Springs, long metal | SP-009A  |
| 4.  | Thermometers        | TH-010   |
| 5.  | Timers, MyChron     | SW-005   |