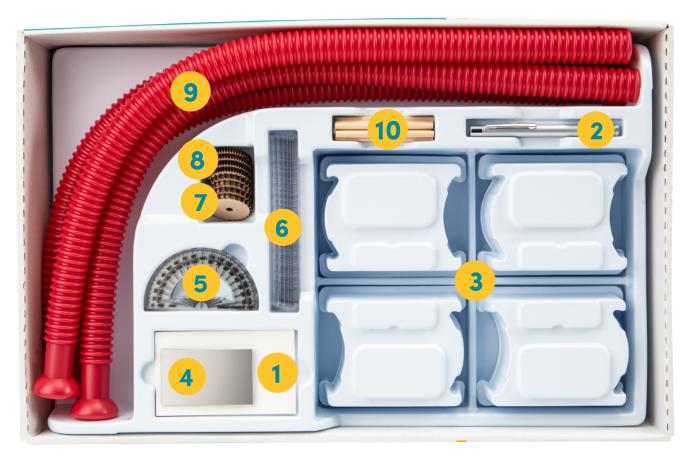

#### Third Edition

| No. | Description                               | Item No.  |
|-----|-------------------------------------------|-----------|
| 1.  | Index cards (cardstock), white 3" x 5"    | IN-003A   |
| 2.  | Laser pointer, red                        | LA-004    |
| 3.  | Mirror holders for flexible curved mirror | V-P130-01 |
| 4.  | Mirrors, flexible curved                  | RM-001    |
| 5.  | Protractors                               | PR-005    |
| 6.  | Rulers, metric plastic, 15 cm             | RU-003B   |
| 7.  | Toothed wheels, 25 teeth                  | TO-001A   |
| 8.  | Toothed wheels, 50 teeth                  | TO-001B   |
| 9.  | Whirly tubes                              | ST-026    |
| 10. | Wooden dowel (axle) 9 cm                  | WP-006E   |
|     |                                           |           |