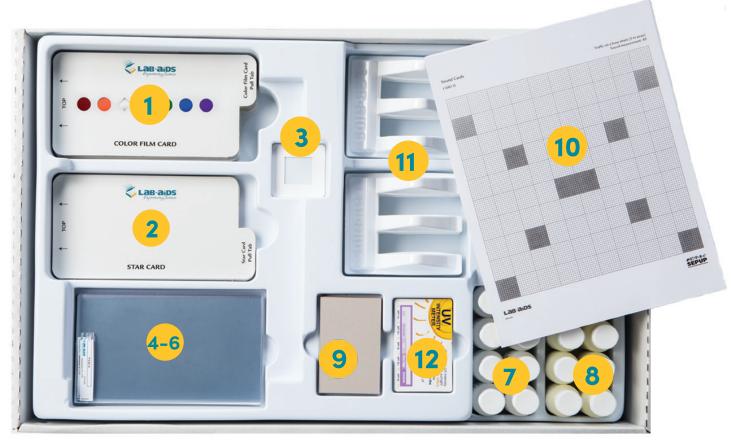

## Drawer 1

#### Third Edition

| No. | Description   | ltem No.  |
|-----|---------------|-----------|
| 1.  | Phospho-boxes | PDC-ES01A |

Third Edition

| No. | Description                             | ltem No.   |
|-----|-----------------------------------------|------------|
|     |                                         | DD C 50004 |
| 1.  | Cards, colored-film                     | PDC-ES02A  |
| 2.  | Cards, star-shaped cutout               | PDC-ES03   |
| 3.  | Diffraction grating                     | P10004     |
| 4.  | Film A                                  | VF-012E    |
| 5.  | Film B                                  | FI-008A    |
| 6.  | Film C                                  | FI-009A    |
| 7.  | Lotion, moisturizing, 30 mL bottles     | IAPS-B29   |
| 8.  | Lotion, SPF 30 sunscreen, 30 mL bottles | IAPS-B28   |
| 9.  | Plastic pieces, clear                   | ES-004B    |
| 10. | Sound cards, set of 5                   | IAPS-P53-1 |
| 11. | UV card holders                         | IAPS-V003  |
| 12. | UV detector cards                       | UV-001     |