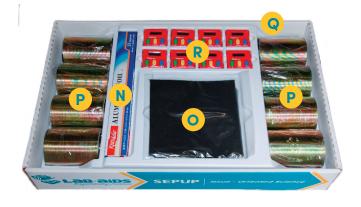

## Drawer 3

| 2nd Ed | 2nd Ed   |                                                    | 3rd Ed   | 3rd Ed | Activity #  | Consum-  |              |
|--------|----------|----------------------------------------------------|----------|--------|-------------|----------|--------------|
| Qty    | Drawer # | Description                                        | Drawer # | Qty    | where used  | able ♦   | Ref Cat. No. |
| 24     | 1        | Phospho-boxes A                                    | 1        | 24     | 10, 11, 14  |          | PDC-ES01A    |
| 16     | 2        | Cards, colored-film B                              | 2        | 16     | 10          |          | PDC-ES02A    |
| 16     | 2        | Cards, star-shaped cutout C                        | 2        | 16     | 10          |          | PDC-ES03     |
| 1      | 2        | Diffraction grating D                              | 2        | 1      | 10          |          | P10004       |
| 8      | 2        | Film A E                                           | 2        | 8      | 11          |          | VF-012E      |
| 8      | 2        | Film B <b>F</b>                                    | 2        | 8      | 11          |          | FI-008A      |
| 8      | 2        | Film C G                                           | 2        | 8      | 11          |          | FI-009A      |
| 8      | 2        | Lotion, moisturizing, 30 mL bottles H              | 2        | 8      | 14          | <b>*</b> | IAPS-B29     |
| 8      | 2        | Lotion, SPF 30 sunscreen, 30 mL bottles            | 2        | 8      | 14          | <b>*</b> | IAPS-B28     |
| 16     | 2        | Plastic pieces, clear J                            | 2        | 16     | 14          |          | ES-004B      |
|        |          | Sound cards, set of 5 (these have been             |          |        |             |          |              |
|        |          | redesigned so discard the old sound cards and      |          |        |             |          |              |
|        |          | replace with all the ones that come with the       |          |        |             |          |              |
| 8      | 2        | transition equipment) <b>K</b>                     | 2        | 16     | 1           |          | IAPS-P53-1   |
| 48     | 2        | UV card holders L                                  | 2        | 16     | 13, 14      |          | IAPS-V003    |
| 24     | 2        | UV detector cards M                                | 2        | 24     | 11, 13, 14  |          | UV-001       |
| 1      | 3        | Aluminum foil, roll N                              | 3        | 1      | 13          | •        | IAPS-P55     |
| 16     | 3        | Cloths, black •                                    | 3        | 16     | 13          |          | FA-003-1     |
| 8      | 3        | Springs, long metal P                              | 3        | 8      | 2, 7        |          | SP-009A      |
| 24     | 3        | Thermometers Q                                     | 3        | 24     | 11, 13      |          | TH-010       |
|        |          | Timers, MyChron (8 from 2nd edition, 8 box         |          |        |             |          |              |
|        |          | that comes with transition for a total of 16 to be |          |        | 10, 11, 13, |          |              |
| 8      | 3        | added to new insert for drawer 3) R                | 3        | 16     | 14          |          | SW-005       |

#### Third Edition

| No. | Description         | Item No. |
|-----|---------------------|----------|
| 1.  | Aluminum foil, roll | IAPS-P55 |
| 2.  | Cloths, black       | FA-003-1 |
| 3.  | Springs, long metal | SP-009A  |
| 4.  | Thermometers        | TH-010   |
| 5.  | Timers, MyChron     | SW-005   |