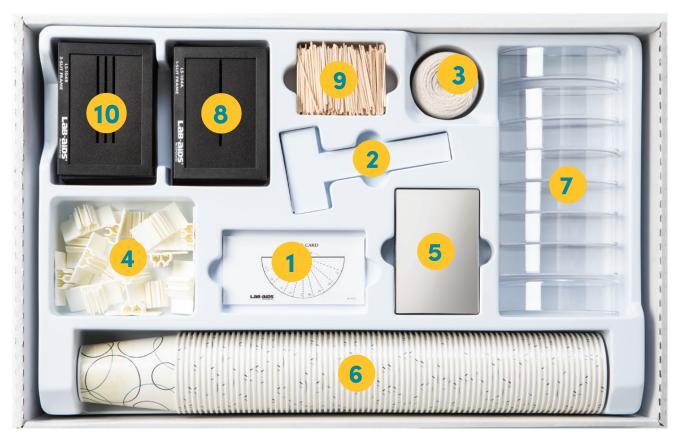

#### Third Edition

| No. | Description                     | ltem No. |
|-----|---------------------------------|----------|
|     |                                 |          |
| 1.  | Angle cards                     | AC-002S  |
| 2.  | Beam blockers with holder       | P10028   |
| 3.  | Cord, roll                      | ST-014A  |
| 4.  | Mirror holders for plane mirror | EXTR-038 |
| 5.  | Mirrors, plane                  | MI-004   |
| 6.  | Paper cups, 9 oz                | SMS-P012 |
| 7.  | Semicircular containers         | SC-011   |
| 8.  | Single-slit masks               | LS-104A  |
| 9.  | Toothpicks, 750/box             | TP-005   |
| 10. | Triple-slit masks               | LS-104B  |