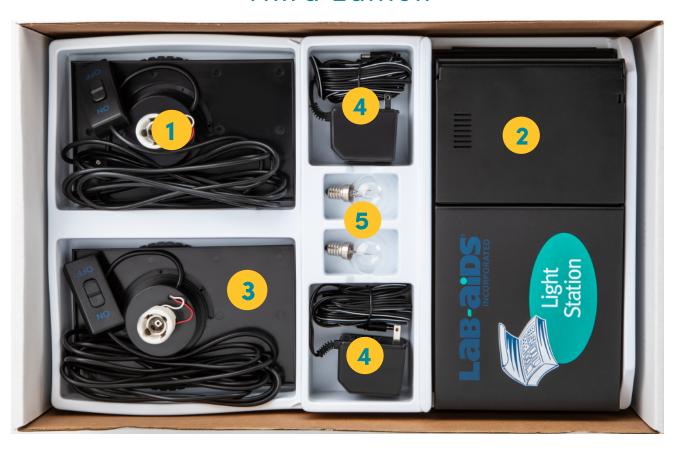

## Waves Drawer 6 & 7

#### Waves Drawer 6 & 7

| Description                          | Item No.                                                                                                                       |
|--------------------------------------|--------------------------------------------------------------------------------------------------------------------------------|
| Base-Socket-Switch for Light Station | LS-101A                                                                                                                        |
| •                                    | LS-101A                                                                                                                        |
|                                      | LS-101C                                                                                                                        |
| Transformer for Light Station        | LS-102                                                                                                                         |
| Light bulb for Light Station         | LS-103                                                                                                                         |
|                                      | Base–Socket–Switch for Light Station Foldable wall for Light Station Top cover for Light Station Transformer for Light Station |