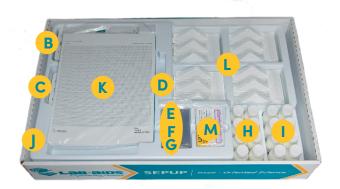

### Drawer 2

#### Third Edition

| No. | Description   | ltem No.  |
|-----|---------------|-----------|
| 1.  | Phospho-boxes | PDC-ES01A |

Third Edition

| No. | Description                             | ltem No.   |
|-----|-----------------------------------------|------------|
|     |                                         | DD C 50004 |
| 1.  | Cards, colored-film                     | PDC-ES02A  |
| 2.  | Cards, star-shaped cutout               | PDC-ES03   |
| 3.  | Diffraction grating                     | P10004     |
| 4.  | Film A                                  | VF-012E    |
| 5.  | Film B                                  | FI-008A    |
| 6.  | Film C                                  | FI-009A    |
| 7.  | Lotion, moisturizing, 30 mL bottles     | IAPS-B29   |
| 8.  | Lotion, SPF 30 sunscreen, 30 mL bottles | IAPS-B28   |
| 9.  | Plastic pieces, clear                   | ES-004B    |
| 10. | Sound cards, set of 5                   | IAPS-P53-1 |
| 11. | UV card holders                         | IAPS-V003  |
| 12. | UV detector cards                       | UV-001     |