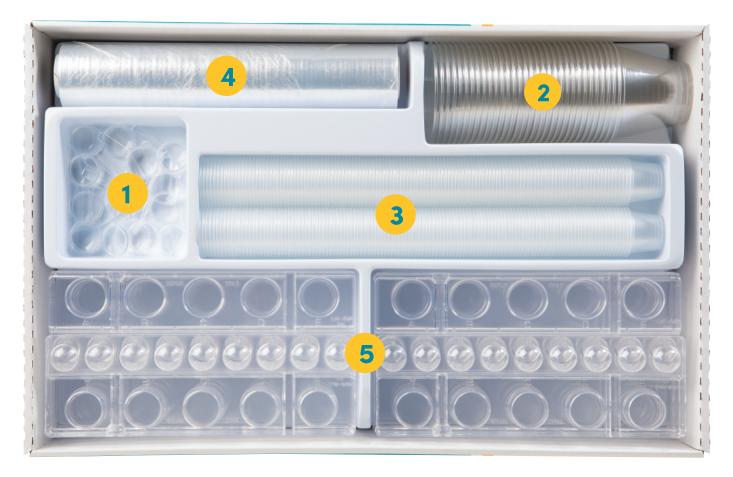

# Body Systems Drawer 4 Third Edition

| No. | Description                    | ltem No. |
|-----|--------------------------------|----------|
| 1   | Magnifiana AV                  |          |
| ١.  | Magnifiers, 4X                 | MA-001   |
| 2.  | Plastic cups, 9 oz             | TW-9CS16 |
| 3.  | Plastic cups, tasting, 1 oz    | C1-TC250 |
| 4.  | Plastic wrap, roll, 200' x 12' | PW-002   |
| 5.  | SEPUP trays                    | CT-001   |