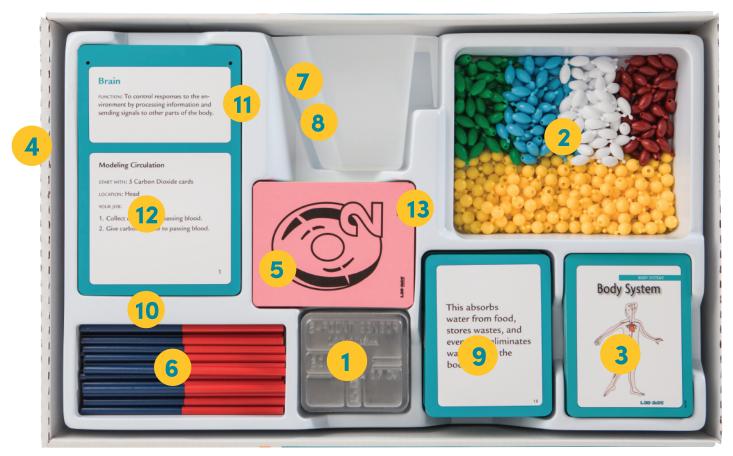

# Body Systems Drawer 1 Third Edition

| No. | Description                                                                                                      | ltem No.      |  |
|-----|------------------------------------------------------------------------------------------------------------------|---------------|--|
|     |                                                                                                                  |               |  |
| 1.  | 2-point sensors                                                                                                  | RSA-0003      |  |
| 2.  | Pop Beads (green, blue, white, red, yellow)                                                                      |               |  |
| 3.  | Body System cards, set of 6                                                                                      | SMS-L013      |  |
| 4.  | Certificate, Lumbriculus variegatus (blackworms) (not shown)                                                     | SMS-LM02      |  |
| 5.  | <b>Circulation game card set</b><br>(40 pink Oxygen, 32 blue Carbon Dioxide, 40 green Nutrient, 24 yellow Waste) | IALS-P004     |  |
| 6.  | Colored pencils, red/blue combo                                                                                  | PE-006        |  |
| 7.  | Cup, measuring, 1/2-cup size (inside)                                                                            | MC-003        |  |
| 8.  | Cup, measuring, 2-cup size                                                                                       | MC-004        |  |
| 9.  | Function cards, set of 25                                                                                        | SMS-L015      |  |
| 10. | Organ or Stucture cards, set of 25 (underneath)                                                                  | SMS-L014      |  |
| 11. | Role card elastic strings with barbs, blue, 26" (underneath                                                      | <b>ST-028</b> |  |
| 12. | Role cards, set of 36                                                                                            | SMS-L016      |  |
| 13. | Toothpicks, plastic, blue (underneath)                                                                           | 1-BTX50       |  |