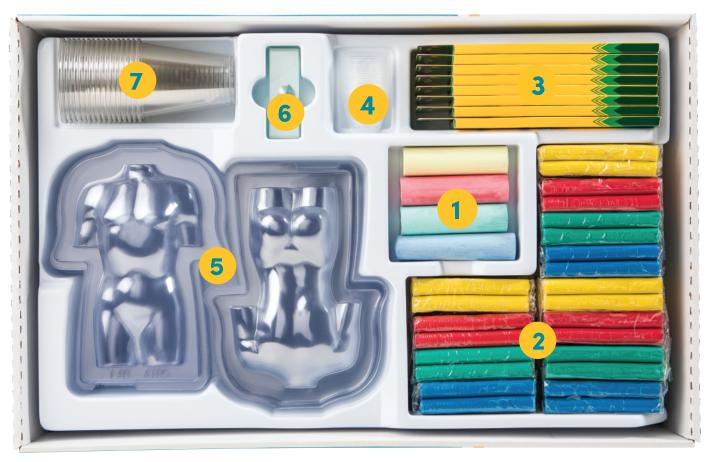

# Body Systems Drawer 2 Third Edition

| No. | Description                          | ltem No. |
|-----|--------------------------------------|----------|
|     |                                      |          |
| 1.  | Chalk, sidewalk, set of 4 colors     | SA-1P51E |
| 2.  | Clay sets, modeling                  | CL-013   |
| 3.  | Colored pencil sets, 8 colors        | IAPS-P12 |
| 4.  | Cups, graduated, 30 mL               | TW-GCX16 |
| 5.  | Human torsos, plastic                | SA-1P158 |
| 6.  | Microscope slides, single depression | SS-1P24E |
| 7.  | Plastic cups, 7 oz                   | SMS-P013 |