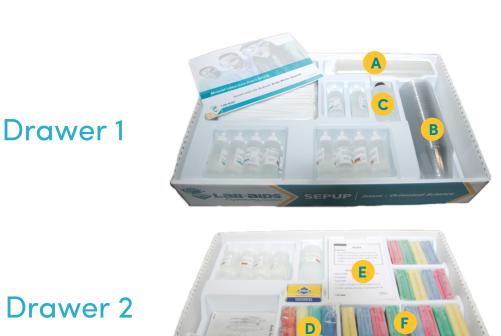

# Body Systems Drawer 1 Third Edition

| No. | Description                                                                                                      | ltem No.      |  |
|-----|------------------------------------------------------------------------------------------------------------------|---------------|--|
|     |                                                                                                                  |               |  |
| 1.  | 2-point sensors                                                                                                  | RSA-0003      |  |
| 2.  | Pop Beads (green, blue, white, red, yellow)                                                                      |               |  |
| 3.  | Body System cards, set of 6                                                                                      | SMS-L013      |  |
| 4.  | Certificate, Lumbriculus variegatus (blackworms) (not shown)                                                     | SMS-LM02      |  |
| 5.  | <b>Circulation game card set</b><br>(40 pink Oxygen, 32 blue Carbon Dioxide, 40 green Nutrient, 24 yellow Waste) | IALS-P004     |  |
| 6.  | Colored pencils, red/blue combo                                                                                  | PE-006        |  |
| 7.  | Cup, measuring, 1/2-cup size (inside)                                                                            | MC-003        |  |
| 8.  | Cup, measuring, 2-cup size                                                                                       | MC-004        |  |
| 9.  | Function cards, set of 25                                                                                        | SMS-L015      |  |
| 10. | Organ or Stucture cards, set of 25 (underneath)                                                                  | SMS-L014      |  |
| 11. | Role card elastic strings with barbs, blue, 26" (underneath                                                      | <b>ST-028</b> |  |
| 12. | Role cards, set of 36                                                                                            | SMS-L016      |  |
| 13. | Toothpicks, plastic, blue (underneath)                                                                           | 1-BTX50       |  |

# Body Systems Drawer 2 Third Edition

| No. | Description                          | ltem No. |
|-----|--------------------------------------|----------|
|     |                                      |          |
| 1.  | Chalk, sidewalk, set of 4 colors     | SA-1P51E |
| 2.  | Clay sets, modeling                  | CL-013   |
| 3.  | Colored pencil sets, 8 colors        | IAPS-P12 |
| 4.  | Cups, graduated, 30 mL               | TW-GCX16 |
| 5.  | Human torsos, plastic                | SA-1P158 |
| 6.  | Microscope slides, single depression | SS-1P24E |
| 7.  | Plastic cups, 7 oz                   | SMS-P013 |