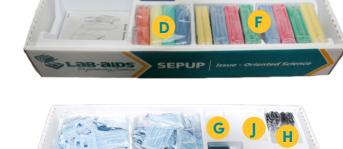

# Body Systems Drawer 2 Third Edition

| No. | Description                          | ltem No. |
|-----|--------------------------------------|----------|
|     |                                      |          |
| 1.  | Chalk, sidewalk, set of 4 colors     | SA-1P51E |
| 2.  | Clay sets, modeling                  | CL-013   |
| 3.  | Colored pencil sets, 8 colors        | IAPS-P12 |
| 4.  | Cups, graduated, 30 mL               | TW-GCX16 |
| 5.  | Human torsos, plastic                | SA-1P158 |
| 6.  | Microscope slides, single depression | SS-1P24E |
| 7.  | Plastic cups, 7 oz                   | SMS-P013 |

# Body Systems Drawer 3 Third Edition

| No. | Description                                                                 | Item No.  |
|-----|-----------------------------------------------------------------------------|-----------|
| 1.  | Bags, plastic, 1 gallon (underneath)                                        | SMS-P011  |
| 2.  | Bromothymol Blue (BTB) indicator solution,<br>30 mL drop controlled bottles | WH-1-9EA  |
| 3.  | Droppers, plastic                                                           | SP-DX16E  |
| 4.  | Filter papers, 8.5 cm                                                       | SA-1P42E  |
| 5.  | Food coloring (ingestible), red, tube                                       | SA-1B40E  |
| 6.  | Lemon drink, unsweetened mix, packets                                       | SA-1P06E  |
| 7.  | Paintbrushes, small                                                         | SA-1P43E  |
| 8.  | Petri dishes, 100 mm                                                        | PD-003    |
| 9.  | Pipets, plastic                                                             | SA-1P66E  |
| 10. | Sodium Hydroxide solution,<br>30 mL drop controlled bottles, 0.05M          | SA-1B23E  |
| 11. | Stir sticks (measuring/mixing spatula)                                      | TL-MSX16E |
| 12. | Straws, wrapped                                                             | SA-1P127  |