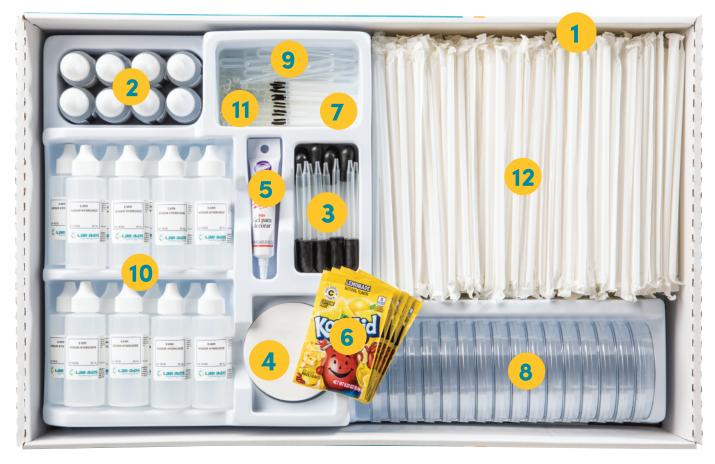

# Body Systems Drawer 3 Third Edition

| No. | Description                                                                 | Item No.  |
|-----|-----------------------------------------------------------------------------|-----------|
| 1.  | Bags, plastic, 1 gallon (underneath)                                        | SMS-P011  |
| 2.  | Bromothymol Blue (BTB) indicator solution,<br>30 mL drop controlled bottles | WH-1-9EA  |
| 3.  | Droppers, plastic                                                           | SP-DX16E  |
| 4.  | Filter papers, 8.5 cm                                                       | SA-1P42E  |
| 5.  | Food coloring (ingestible), red, tube                                       | SA-1B40E  |
| 6.  | Lemon drink, unsweetened mix, packets                                       | SA-1P06E  |
| 7.  | Paintbrushes, small                                                         | SA-1P43E  |
| 8.  | Petri dishes, 100 mm                                                        | PD-003    |
| 9.  | Pipets, plastic                                                             | SA-1P66E  |
| 10. | Sodium Hydroxide solution,<br>30 mL drop controlled bottles, 0.05M          | SA-1B23E  |
| 11. | Stir sticks (measuring/mixing spatula)                                      | TL-MSX16E |
| 12. | Straws, wrapped                                                             | SA-1P127  |