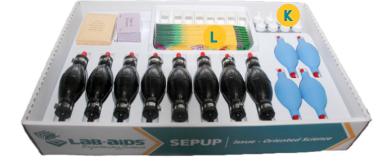

# Body Systems Drawer 3 Third Edition

| No. | Description                                                                 | Item No.  |
|-----|-----------------------------------------------------------------------------|-----------|
| 1.  | Bags, plastic, 1 gallon (underneath)                                        | SMS-P011  |
| 2.  | Bromothymol Blue (BTB) indicator solution,<br>30 mL drop controlled bottles | WH-1-9EA  |
| 3.  | Droppers, plastic                                                           | SP-DX16E  |
| 4.  | Filter papers, 8.5 cm                                                       | SA-1P42E  |
| 5.  | Food coloring (ingestible), red, tube                                       | SA-1B40E  |
| 6.  | Lemon drink, unsweetened mix, packets                                       | SA-1P06E  |
| 7.  | Paintbrushes, small                                                         | SA-1P43E  |
| 8.  | Petri dishes, 100 mm                                                        | PD-003    |
| 9.  | Pipets, plastic                                                             | SA-1P66E  |
| 10. | Sodium Hydroxide solution,<br>30 mL drop controlled bottles, 0.05M          | SA-1B23E  |
| 11. | Stir sticks (measuring/mixing spatula)                                      | TL-MSX16E |
| 12. | Straws, wrapped                                                             | SA-1P127  |