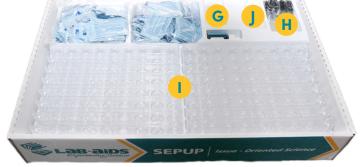

# Body Systems Drawer 3 Third Edition

| No. | Description                                                                 | Item No.  |
|-----|-----------------------------------------------------------------------------|-----------|
| 1.  | Bags, plastic, 1 gallon (underneath)                                        | SMS-P011  |
| 2.  | Bromothymol Blue (BTB) indicator solution,<br>30 mL drop controlled bottles | WH-1-9EA  |
| 3.  | Droppers, plastic                                                           | SP-DX16E  |
| 4.  | Filter papers, 8.5 cm                                                       | SA-1P42E  |
| 5.  | Food coloring (ingestible), red, tube                                       | SA-1B40E  |
| 6.  | Lemon drink, unsweetened mix, packets                                       | SA-1P06E  |
| 7.  | Paintbrushes, small                                                         | SA-1P43E  |
| 8.  | Petri dishes, 100 mm                                                        | PD-003    |
| 9.  | Pipets, plastic                                                             | SA-1P66E  |
| 10. | Sodium Hydroxide solution,<br>30 mL drop controlled bottles, 0.05M          | SA-1B23E  |
| 11. | Stir sticks (measuring/mixing spatula)                                      | TL-MSX16E |
| 12. | Straws, wrapped                                                             | SA-1P127  |